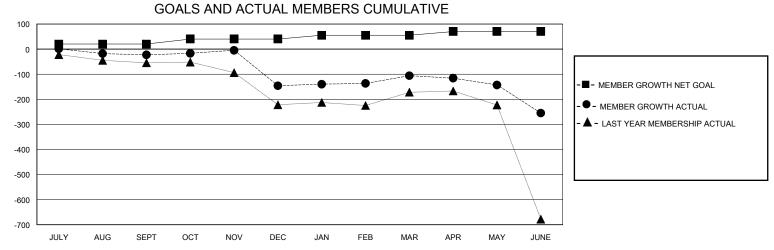

## MONTHLY MEMBERSHIP PROGRESS REPORT

District 305 S

Results as of: 6/30/2020

59

161

33

183

45

43

94

54

## GMT: **LOCATION PAKISTAN GMT CA** Clubs **Members RESULTS FOR 2019-2020 RESULTS FOR 2019-2020** NEW CLUB GOAL **NEW CLUBS** DROPPED CLUBS QUARTER MEMBER GROWTH NET MEMBER GROWTH DROPPED QUARTER **GOAL** MEMBERS ACTUAL **ACTUAL** (including transfers)

JULY/AUG/SEPT

OCT/NOV/DEC

JAN/FEB/MAR

APR/MAY/JUNE

20

20

15

15

2

6

1

0

0

0

2

0

NOV

DEC

JAN

FEB

MAR

APR

MAY

JUNE

OCT

1

SEPT

AUG

## GOALS AND ACTUAL NEW CLUBS CUMULATIVE 4 3.5 2.5 2 1.5 1 0.5



| DROPPED CLUBS: 9        |            | 33 CLUBS OF 91 ADDED 1 OR MORE<br>NEW MEMBERS | GENDER DISTRIBUTION  MALE 1,013 (74.71%) |              |     |
|-------------------------|------------|-----------------------------------------------|------------------------------------------|--------------|-----|
| DROPPED MEMBERS         |            |                                               | FEMALE                                   | 343 (25.29%) |     |
| DECEASED                | 7          | CLICK HERE FOR CUMULATIVE MEMBERSHIP DATA     | TOTAL FAMILY UNIT MEMBERS                |              | 928 |
| CLUB CANCELLED<br>OTHER | 132<br>297 |                                               | FAMILY MEMBERS PAYING HALF 68 DUES       |              | 681 |
| TOTAL                   | 436